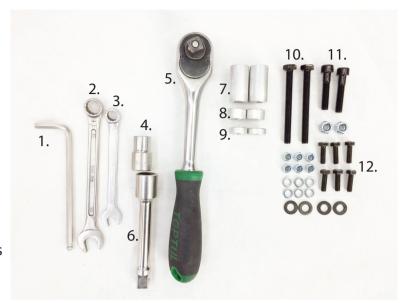

## 14. Finally tighten all the bolts and nuts. Make sure to double-check all the bolts and nuts once again after a test ride.

- 1.6mm Allen key
- 2.13mm wrench
- 3. 10mm wrench
- 4. 13mm socket
- 5. Ratchet
- 6. Ratchet extension
- 7. 2x 40mm tall aluminum spacer
- 8. 2x 11mm tall aluminum spacer
- 9. 2x 7mm tall aluminum spacer
- 10. 2x 8x80mm hex head bolt+washers
- 11. 2x 8x40mm Allen bolt+washers+locking nuts
- 12. 6x 6x20mm hex head bolt+washers+locking nuts
- 13. Drill
- 14. 20mm diameter drill bit