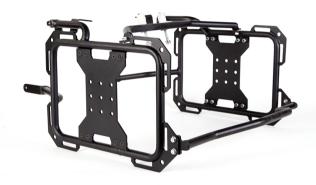

#### Installation Instructions >> Pannier Racks >> Africa Twin 1000





#### Installation Instructions >> Pannier Racks >> Africa Twin 1000

1. Remove front and rear seats. Rear seat's removal requires 10mm socket and ratchet.







3. Insert the washers and thread both M8 locking nuts on the top side of the fender where the passenger seat's been removed. Leave them loose.







#### Installation Instructions >> Pannier Racks >> Africa Twin 1000

5. Both brackets have been installed now. Leave it fairly loose. It will make installing the panniers easier. 6. Remove both passenger foot pegs.





- 7. Mount the left side pannier. Secure the top end using 6x20mm hex head bolt, washer and locking nuts. Leave it loose.
- 8. Using an 8x40mm Allen bolt, washer and locking nut tie the top left side of the pannier rack into the pre-mounted bracket.

  Leave it lo