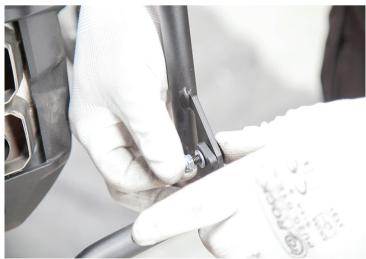

## 14. Finally tighten all the bolts and nuts. Make sure to double-check all the bolts and nuts once again after a test ride.

- 1.6mm Allen key
- 2.13mm wrench
- 3. 10mm wrench
- 4. 13mm socket
- 5. Ratchet
- 6. Ratchet extension
- 7. 2x 40mm tall aluminum spacer
- 8. 2x 11mm tall aluminum spacer
- 9. 2x 7mm tall aluminum spacer
- 10. 2x 8x80mm hex head bolt+washers
- 11. 2x 8x40mm Allen bolt+washers+locking nuts
- 12. 6x 6x20mm hex head bolt+washers+locking nuts
- 13. Drill
- 14. 20mm diameter drill bit