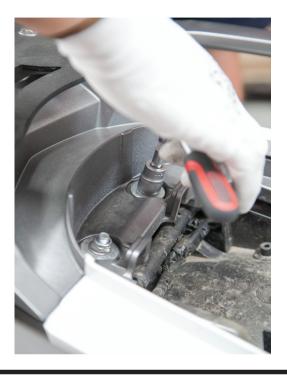

#### Installation Instructions >> Pannier Racks >> Africa Twin 1000

1. Remove front and rear seats. Rear seat's removal requires 10mm socket and ratchet.

3. Insert the washers and thread both M8 locking nuts on the top side of the fender where the passenger seat's been removed. Leave them loose.