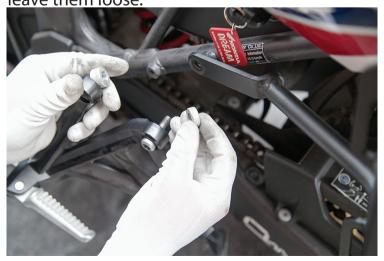

#### Installation Instructions >> Pannier Racks >> Africa Twin 1000

9. Line up the pannier rack's foot peg mounting hole and mount the left side foot peg back. Make sure to use the 11mm (left side) and the 7mm tall (right side) aluminum spacers. Re-insert the factory bolts. Thread them in but leave them loose.

10. Repeat step #7 and #8 on the right side.

11. Repeat step #9 on the right side.