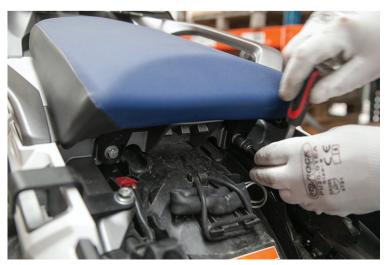

#### Installation Instructions >> Pannier Racks >> Africa Twin 1000

1. Remove front and rear seats. Rear seat's removal requires 10mm socket and ratchet.

3. Insert the washers and thread both M8 locking nuts on the top side of the fender where the passenger seat's been removed. Leave them loose.