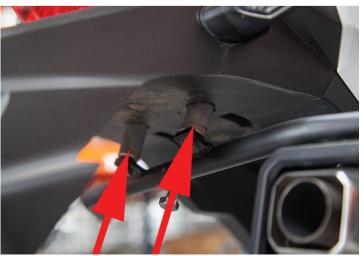

#### Installation Instructions >> Pannier Racks >> Africa Twin 1000

1. Remove front and rear seats. Rear seat's removal requires 10mm socket and ratchet.

3. Insert the washers and thread both M8 locking nuts on the top side of the fender where the passenger seat's been removed. Leave them loose.