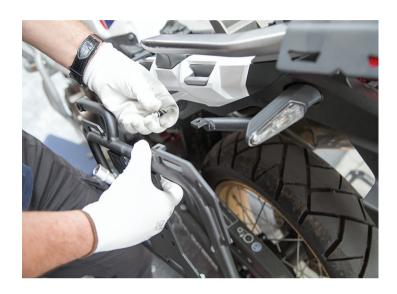

#### Installation Instructions >> Pannier Racks >> Africa Twin 1000

1. Remove front and rear seats. Rear seat's removal requires 10mm socket and ratchet.

3. Insert the washers and thread both M8 locking nuts on the top side of the fender where the passenger seat's been removed. Leave them loose.

#### Installation Instructions >> Pannier Racks >> Africa Twin 1000

5. Both brackets have been installed now. Leave it fairly loose. It will make installing the panniers easier. 6. Remove both passenger foot pegs.