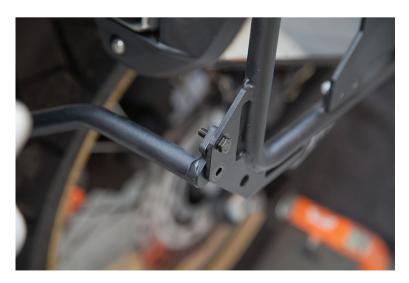

#### Installation Instructions >> Pannier Racks >> Africa Twin 1000

12. Install the rear cross brace.

13. After lining up the mounting holes, go ahead and insert the 6x20mm hex head bolts and secure them using the provided washers and locking nuts.