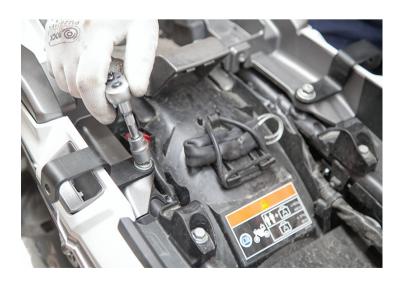

#### Installation Instructions >> Pannier Racks >> Africa Twin 1000

9. Line up the pannier rack's foot peg mounting hole and mount the left side foot peg back. Make sure to use the 11mm (left side) and the 7mm tall (right side) aluminum spacers. Re-insert the factory bolts. Thread them in but leave them loose.