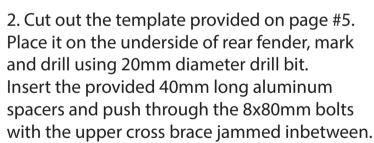

#### Installation Instructions >> Pannier Racks >> Africa Twin 1000

1. Remove front and rear seats. Rear seat's removal requires 10mm socket and ratchet.

3. Insert the washers and thread both M8 locking nuts on the top side of the fender where the passenger seat's been removed. Leave them loose.