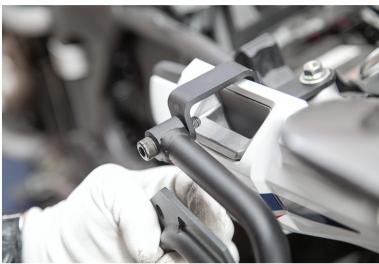

#### Installation Instructions >> Pannier Racks >> Africa Twin 1000

5. Both brackets have been installed now. Leave it fairly loose. It will make installing the panniers easier. 6. Remove both passenger foot pegs.

- 7. Mount the left side pannier. Secure the top end using 6x20mm hex head bolt, washer and locking nuts. Leave it loose.
- 8. Using an 8x40mm Allen bolt, washer and locking nut tie the top left side of the pannier rack into the pre-mounted bracket.