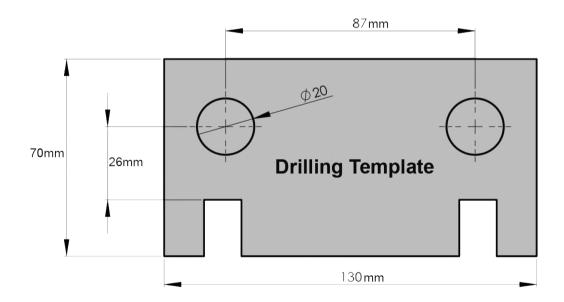

> Pannier Racks >> Africa Twin 1000

12. Install the rear cross brace.



13. After lining up the mounting holes, go ahead and insert the 6x20mm hex head bolts and secure them using the provided washers and locking nuts.



### Hardware List and Recommended Tools

## 14. Finally tighten all the bolts and nuts. Make sure to double-check all the bolts and nuts once again after a test ride.

- 1.6mm Allen key
- 2.13mm wrench
- 3. 10mm wrench
- 4. 13mm socket
- 5. Ratchet
- 6. Ratchet extension
- 7. 2x 40mm tall aluminum spacer
- 8. 2x 11mm tall aluminum spacer
- 9. 2x 7mm tall aluminum spacer
- 10. 2x 8x80mm hex head bolt+washers
- 11. 2x 8x40mm Allen bolt+washers+locking nuts
- 12. 6x 6x20mm hex head bolt+washers+locking nuts
- 13. Drill
- 14. 20mm diameter drill bit



# Drilling template