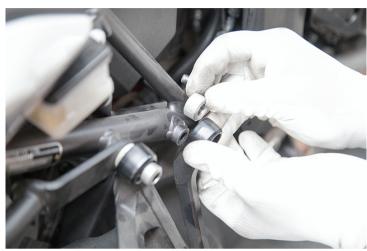

#### Installation Instructions >> Pannier Racks >> Africa Twin 1000

9. Line up the pannier rack's foot peg mounting hole and mount the left side foot peg back. Make sure to use the 11mm (left side) and the 7mm tall (right side) aluminum spacers. Re-insert the factory bolts. Thread them in but leave them loose.