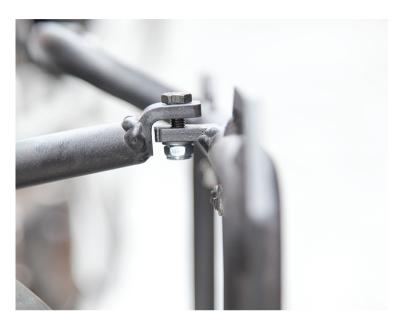

- 7. Mount the left side pannier. Secure the top end using 6x20mm hex head bolt, washer and locking nuts. Leave it loose.
- 8. Using an 8x40mm Allen bolt, washer and locking nut tie the top left side of the pannier rack into the pre-mounted bracket.

  Leave it loose.