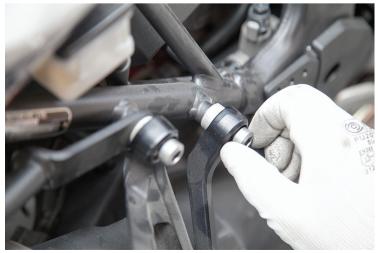

10. Repeat step #7 and #8 on the right side.

11. Repeat step #9 on the right side.

#### Installation Instructions >> Pannier Racks >> Africa Twin 1000

12. Install the rear cross brace.

13. After lining up the mounting holes, go ahead and insert the 6x20mm hex head bolts and secure them using the provided washers and locking nuts.