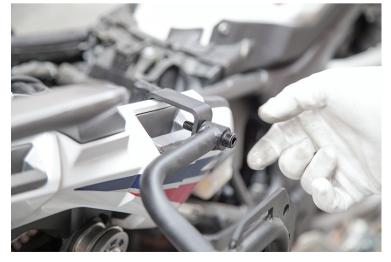

- 7. Mount the left side pannier. Secure the top end using 6x20mm hex head bolt, washer and locking nuts. Leave it loose.
- 8. Using an 8x40mm Allen bolt, washer and locking nut tie the top left side of the pannier rack into the pre-mounted bracket.

  Leave it loose.