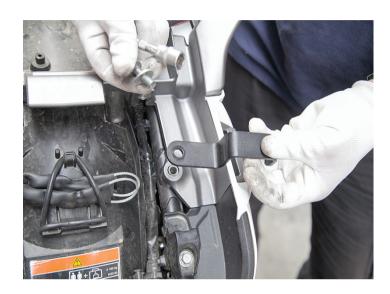

#### Installation Instructions >> Pannier Racks >> Africa Twin 1000

5. Both brackets have been installed now. Leave it fairly loose. It will make installing the panniers easier. 6. Remove both passenger foot pegs.