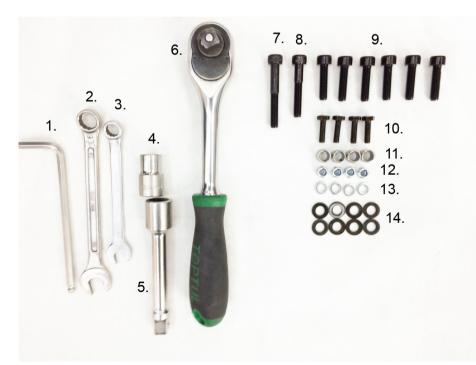

#### Hardware List and Recommended Tools

- 1. 6mm Allen key or 6mm Allen socket
- 2. 10mm wrench
- 3. Optional 2nd 10mm wrench
- 4. 10mm hex socket
- 5. Ratchet extension
- 6. Ratchet
- 7. 1x M8x55mm Allen bolt
- 8. 1x M8x45mm Allen bolt
- 9. 6x M8x30mm Allen bolt
- 10. 4x M6x 20mm hex bolt
- 11. 4x spacers
- 12. 4x M6 locking nuts
- 13. 4x M6 washers
- 14. 8x M8 washers