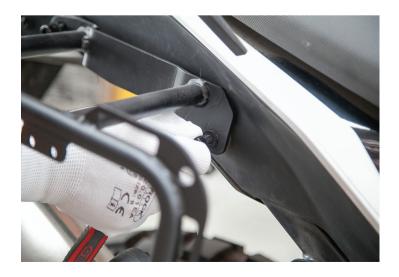

- 7. Optional step to gently tighten the upper bolts, in case you're having a hard time hand-threading them.
- 8. Using an 8x40mm Allen bolt, washer and locking nut tie the top left side of the pannier rack into the pre-mounted bracket.

  Leave it loose.