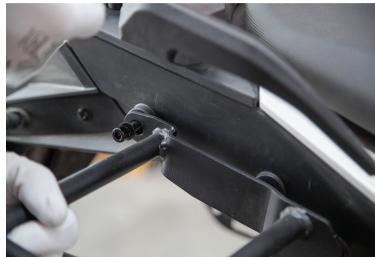

- 7. Optional step to gently tighten the upper bolts, in case you're having a hard time hand-threading them.
- 8. Using an 8x40mm Allen bolt, washer and locking nut tie the top left side of the pannier rack into the pre-mounted bracket.

  Leave it loose.