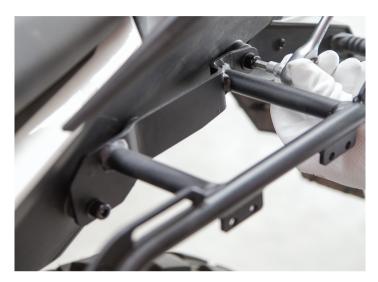

- 7. Optional step to gently tighten the upper bolts, in case you're having a hard time hand-threading them.
- 8. Using an 8x40mm Allen bolt, washer and locking nut tie the top left side of the pannier rack into the pre-mounted bracket.

  Leave it loose.