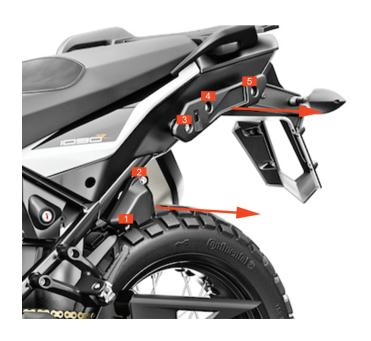

#### Installation Instructions >> Pannier Racks >> KTM Adventure

- 1. Remove the factory pannier mounts using a T45 torx key.
- 2. Mount the left side pannier and secure on the top using one of the M8x30mm bolts. Leave it loose.

- 3. Hand-thread another M8x30mm bolt to partially secure the left side pannier before you move onto the next step.
- 4. Make sure that the pannier rack is loose enough to fit the spacers behind the mounting tab.

### Installation Instructions >> Pannier Racks >> KTM Adventure

5. Longer bolt will go on top and shorter (M8x45mm) on the bottom. Don't forget to add the washers. 6. Insert and han-thread both bolts. Leave it loose!

- 7. Optional step to gently tighten the upper bolts, in case you're having a hard time hand-threading them.
- 8. Using an 8x40mm Allen bolt, washer and locking nut tie the top left side of the pannier rack into the pre-mounted bracket.