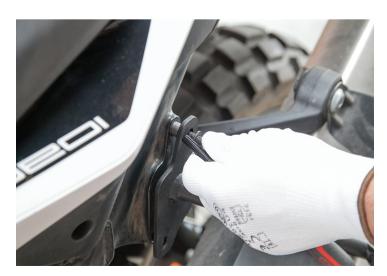

- 7. Optional step to gently tighten the upper bolts, in case you're having a hard time hand-threading them.
- 8. Using an 8x40mm Allen bolt, washer and locking nut tie the top left side of the pannier rack into the pre-mounted bracket.

  Leave it loose.