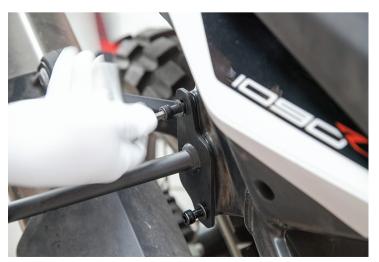

- 3. Hand-thread another M8x30mm bolt to partially secure the left side pannier before you move onto the next step.
- 4. Make sure that the pannier rack is loose enough to fit the spacers behind the mounting tab.

### Installation Instructions >> Pannier Racks >> KTM Adventure

5. Longer bolt will go on top and shorter (M8x45mm) on the bottom. Don't forget to add the washers. 6. Insert and han-thread both bolts. Leave it loose!