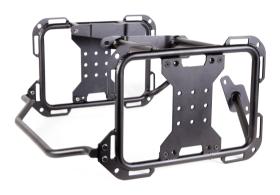

# Installation Instructions >> Pannier Racks >> KTM Adventure

#### Installation Instructions >> Pannier Racks >> KTM Adventure

- 1. Remove the factory pannier mounts using a T45 torx key.
- 2. Mount the left side pannier and secure on the top using one of the M8x30mm bolts. Leave it loose.