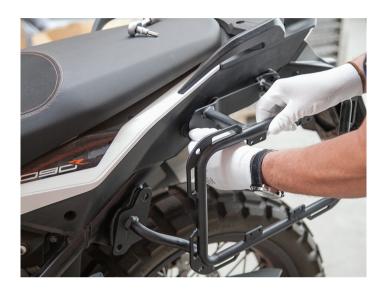

#### Installation Instructions >> Pannier Racks >> KTM Adventure

- 1. Remove the factory pannier mounts using a T45 torx key.
- 2. Mount the left side pannier and secure on the top using one of the M8x30mm bolts. Leave it loose.

- 3. Hand-thread another M8x30mm bolt to partially secure the left side pannier before you move onto the next step.
- 4. Make sure that the pannier rack is loose enough to fit the spacers behind the mounting tab.