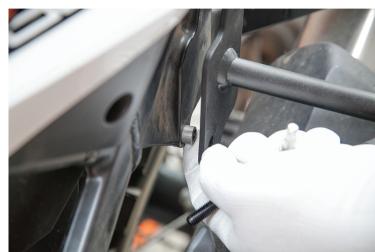

- 3. Hand-thread another M8x30mm bolt to partially secure the left side pannier before you move onto the next step.
- 4. Make sure that the pannier rack is loose enough to fit the spacers behind the mounting tab.

### Installation Instructions >> Pannier Racks >> KTM Adventure

5. Longer bolt will go on top and shorter (M8x45mm) on the bottom. Don't forget to add the washers. 6. Insert and han-thread both bolts. Leave it loose!