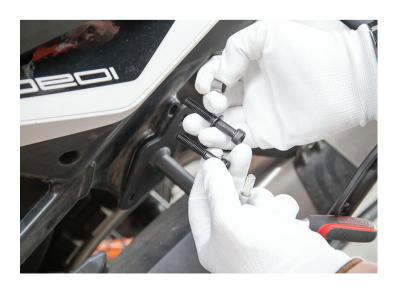

### Installation Instructions >> Pannier Racks >> KTM Adventure

5. Longer bolt will go on top and shorter (M8x45mm) on the bottom. Don't forget to add the washers. 6. Insert and han-thread both bolts. Leave it loose!

- 7. Optional step to gently tighten the upper bolts, in case you're having a hard time hand-threading them.
- 8. Using an 8x40mm Allen bolt, washer and locking nut tie the top left side of the pannier rack into the pre-mounted bracket.