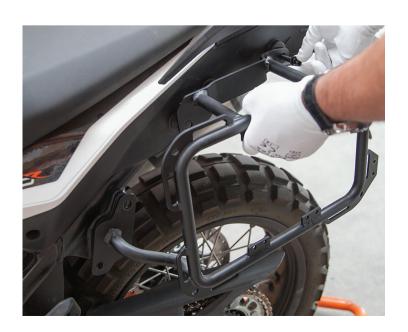

#### Installation Instructions >> Pannier Racks >> KTM Adventure

- 1. Remove the factory pannier mounts using a T45 torx key.
- 2. Mount the left side pannier and secure on the top using one of the M8x30mm bolts. Leave it loose.

- 3. Hand-thread another M8x30mm bolt to partially secure the left side pannier before you move onto the next step.
- 4. Make sure that the pannier rack is loose enough to fit the spacers behind the mounting tab.