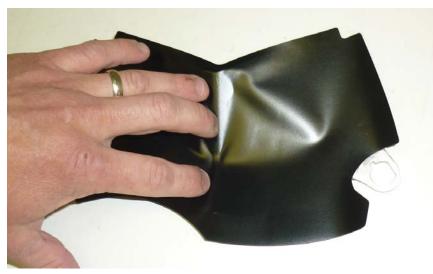

Continue to work from the center outward with your thumb or fingers, pressing out bubbles to the edge while lifting with your other hand. It may be lifted and repositioned as necessary to get it to lay smoothly. Large bubbles can be carefully pricked with a sharp exacto knife and pressed flat.