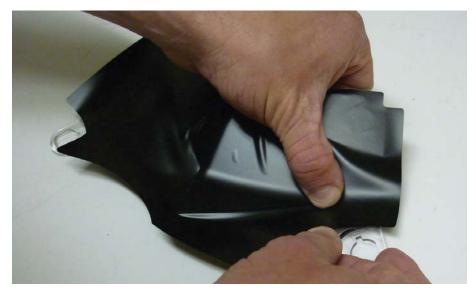

(2) Attach sticker starting with the center ridge. The sticker is larger than the deflector and there should be some overhang on the edges. Press into the crosswise bend. Use your finger to press into place, pulling on the sticker edge with your other hand as necessary.