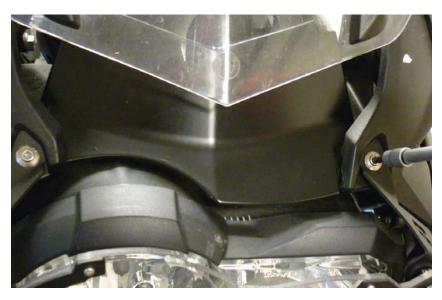

An old credit card can be used to help smooth it out, but careful as the sticker will tear with too much abuse. Wrap the excess around the edges. Re-install on the bike.