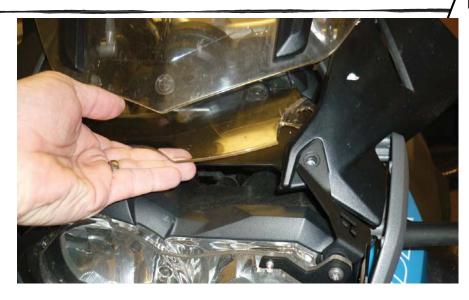

## BMW R 1200 GSW // Glare Guard // Installation Instructions

Remove clear wind deflector by unscrewing the same two T25 torx that hold the headlight guard brackets on. Clean the wind deflector with warm soapy water. Dry. Keep your hands clean.