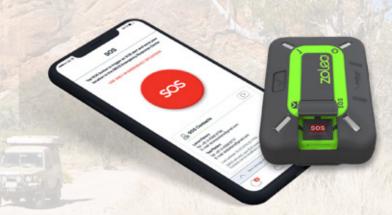

#### Safety Features for Peace-of-Mind

Wherever you go, you'll have access to SOS alerting, check-in and weather forecasts. That's added peace-of-mind for you, and for everyone waiting at home.

#### How does SOS work?

Your SOS alert and GPS coordinates will be sent to GEOS, our professional 24/7 emergency monitoring partner. GEOS will respond to your emergency and dispatch help to your location. Plus you'll be able to use our free app to exchange messages throughout! And if your situation changes, you can cancel the SOS via the ZOLEO device or app.

## **SOS Alert**

2-way SOS messaging with GEOS, the world leaders in 24/7 SOS monitoring.

Weather
Get DarkSky™
hyper-local
weather forecasts
on demand, for
your location.

\*English and French version available.