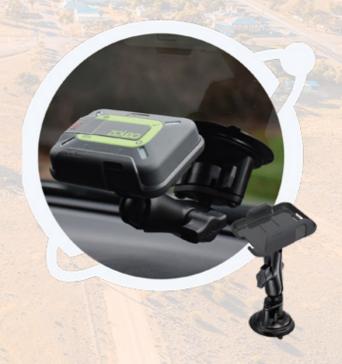

#### **ZOLEO Universal Mount Kit**

Secure and charge the ZOLEO device on the windshield of a vehicle or vessel, or any window. Includes the complete Cradle Kit, plus a USB car charger and RAM® Twist-Lock™ Suction Cup Mount for a strong hold on any glass or non-porous plastic surface.

#### Includes

- RAM® Twist-Lock™ Suction Cup Mount (with 1/4"-20 threaded camera adapter and adjustable double socket arm)
- USB car charger, for use with any 12-24 V power source
- Micro-USB cable, 1.2 m (3.9 ft)
- ZOLEO Cradle Kit