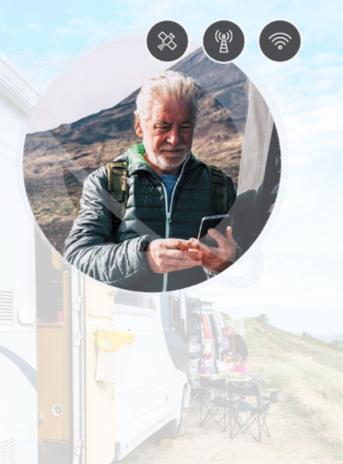

## For Those Who Venture Beyond Mobile Coverage

Only ZOLEO works with your phone or tablet to provide seamless global messaging that follows you beyond mobile coverage, and back again.

It also includes added safety features you can count on world-wide.

# ZOLEO Enables the Connections That Matter

Being off-the-grid doesn't have to mean being out of touch — or leaving your sense of security behind.

What makes ZOLEO unique is that it transmits your messages over satellite when you have no mobile or Wi-Fi coverage, and when you are in mobile or Wi-Fi coverage the ZOLEO App then transmits your messages over those networks. So you never need to stop using the app regardless of what network you have coverage in! The ZOLEO satellite communicator and the ZOLEO App will do this all for you!

## When you're beyond mobile coverage...

Your ZOLEO device connects with our free app, on your phone or tablet, so you can send and receive messages anywhere on the planet via the Iridium satellite network\*.

## When you're within mobile coverage...

Uniquely, the ZOLEO App seamlessly delivers messages over cellular and Wi-Fi. You'll get the message, even if your ZOLEO satellite communicator is turned off, or being used by a friend!