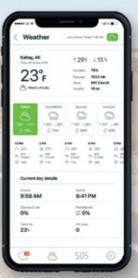

#### Safety Features for Peace-of-Mind

Wherever you go, you'll have access to SOS alerting, check-in and weather forecasts. That's added peace-of-mind for you, and for everyone waiting at home.

## **SOS Alert**

2-way SOS messaging with GEOS, the world leaders in 24/7 SOS monitoring.

Weather
Get DarkSky™
hyper-local
weather forecasts
on demand, for
your location.

\*English and French version available.