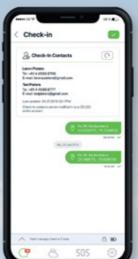

#### Check-in Let others know you're OK with one press. Include your GPS location coordinates, if desired.