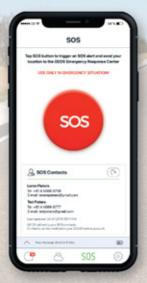

#### Safety Features for Peace-of-Mind

Wherever you go, you'll have access to SOS alerting, check-in and weather forecasts. That's added peace-of-mind for you, and for everyone waiting at home.

#### How does SOS work?

Your SOS alert and GPS coordinates will be sent to GEOS, our professional 24/7 emergency monitoring partner. GEOS will respond to your emergency and dispatch help to your location. Plus you'll be able to use our free app to exchange messages throughout! And if your situation changes, you can cancel the SOS via the ZOLEO device or app.