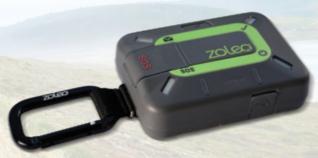

#### Getting to Know ZOLEO

Compact and durable, ZOLEO has a long-lasting battery and superior water-resistance (IP68). You can count on it wherever you go.\*\*

\*SOS and check-in work directly from the device, or via the ZOLEO App.

#### **Physical**

- **Weight:** 150 g (5.3 oz)
- **IP68:** dust- and water-resistant (to 1.5 m (4.9 ft) for 30 min.)
- Power input: Micro-USB Type B connector
- Audible alerts
- Shock-resistant: MIL-STD 810G
- Size (L x W x D): 9.1 x 6.6 x 2.7 cm (3.58 x 2.6 x 1.06 in)
- Covered SOS button prevents false alarms (also cancellable)
- Internal GPS chip, location-aware (accurate to 2.5 m (8.2 ft))
- LEDs for: messages, SOS, check-in, and power