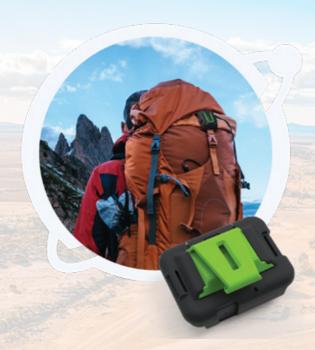

#### **ZOLEO Cradle Kit**

Secure the ZOLEO device for quick access on a belt, strap or any accessory with a camera-mount. The cradle locks ZOLEO in place when used with the interchangeable inserts.

#### Includes

- Main cradle
- Belt clip insert
- Strap infill insert (fits widths up to 2.5 cm (1 in))
- Camera mount insert