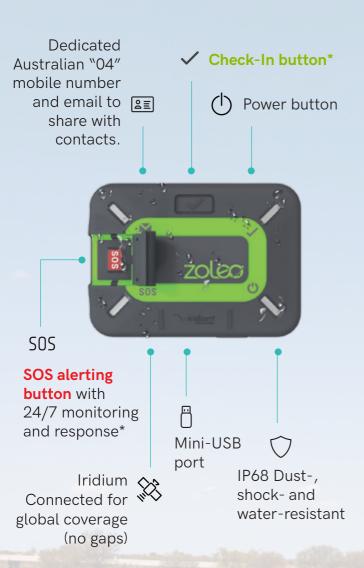

#### Getting to Know ZOLEO

Compact and durable, ZOLEO has a long-lasting battery and superior water-resistance (IP68). You can count on it wherever you go.\*\*

\*SOS and check-in work directly from the device, or via the ZOLEO App.

#### **Physical**

- **Weight:** 150 g (5.3 oz)
- **IP68:** dust- and water-resistant (to 1.5 m (4.9 ft) for 30 min.)
- Power input: Micro-USB Type B connector
- Audible alerts
- Shock-resistant: MIL-STD 810G
- Size (L x W x D): 9.1 x 6.6 x 2.7 cm (3.58 x 2.6 x 1.06 in)
- Covered SOS button prevents false alarms (also cancellable)
- Internal GPS chip, location-aware (accurate to 2.5 m (8.2 ft))
- LEDs for: messages, SOS, check-in, and power

#### Power

- Rechargeable internal Lithium-ion battery
- Charging time: 2 hours using 1.5 A charger
- Battery life: 200+ hours, checking messages every 12 min.
- Operating temperature:
   -20°C to 55°C (-4°F to 131°F)
- Storage temperature:
   -20°C to 60°C (-4°F to 140°F)
- Battery charging temperature: 0°C to 45°C (32°F to 113°F)

#### Connectivity

- Iridium satellite network
- Global Navigation Satellite System: GPS, GLONASS
- Connects to the app via Bluetooth LE
   (one connected user at a time at a range of up to 50 m (164 ft))

#### How does SOS work?

Your SOS alert and GPS coordinates will be sent to GEOS, our professional 24/7 emergency monitoring partner. GEOS will respond to your emergency and dispatch help to your location. Plus you'll be able to use our free app to exchange messages throughout! And if your situation changes, you can cancel the SOS via the ZOLEO device or app.