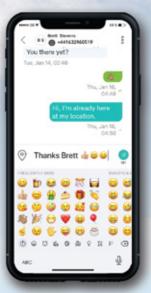

#### Messaging Send and receive messages anywhere on earth (SMS/text, emails and app-to-app).