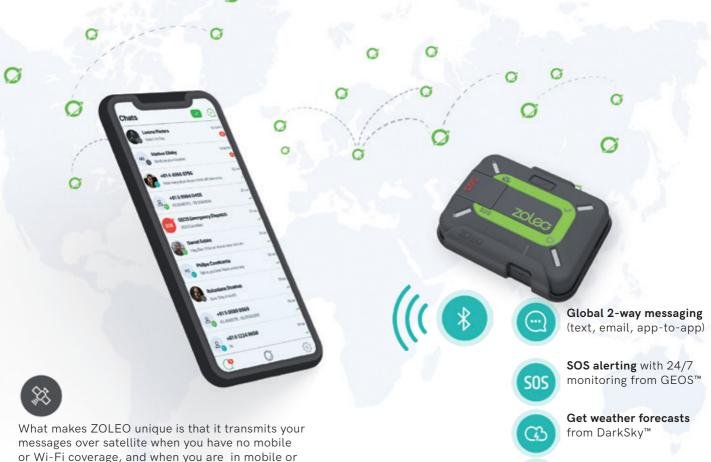

# ZOLEO Enables the Connections That Matter

Being off-the-grid doesn't have to mean being out of touch — or leaving your sense of security behind.

What makes ZOLEO unique is that it transmits your messages over satellite when you have no mobile or Wi-Fi coverage, and when you are in mobile or Wi-Fi coverage the ZOLEO App then transmits your messages over those networks. So you never need to stop using the app regardless of what network you have coverage in! The ZOLEO satellite communicator and the ZOLEO App will do this all for you!

## When you're beyond mobile coverage...

Your ZOLEO device connects with our free app, on your phone or tablet, so you can send and receive messages anywhere on the planet via the Iridium satellite network\*.

\* When there's no cellular or Wi-Fi coverage, ZOLEO transmits messages over the Iridium satellite network. Iridium provides global communications coverage over 100% of the planet — including landmasses, oceans and airways.

## When you're within mobile coverage...

Uniquely, the ZOLEO App seamlessly delivers messages over cellular and Wi-Fi. You'll get the message, even if your ZOLEO satellite communicator is turned off, or being used by a friend!

#### Safety Features for Peace-of-Mind

Wherever you go, you'll have access to SOS alerting, check-in and weather forecasts. That's added peace-of-mind for you, and for everyone waiting at home.

#### How does SOS work?

Your SOS alert and GPS coordinates will be sent to GEOS, our professional 24/7 emergency monitoring partner. GEOS will respond to your emergency and dispatch help to your location. Plus you'll be able to use our free app to exchange messages throughout! And if your situation changes, you can cancel the SOS via the ZOLEO device or app.

## **SOS Alert**

2-way SOS messaging with GEOS, the world leaders in 24/7 SOS monitoring.

Weather
Get DarkSky™
hyper-local
weather forecasts
on demand, for
your location.

\*English and French version available.