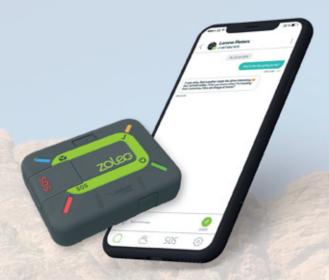

#### **ZOLEO Mobile App**

Our free app\* is the key to all of the awesome global messaging and safety features of ZOLEO.

#### Messaging Send and receive messages anywhere on earth (SMS/text, emails and app-to-app).